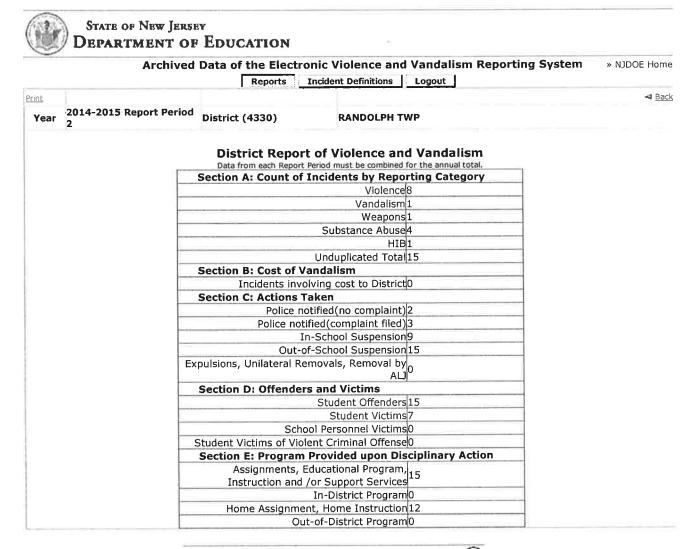

Print



## **EVVRS** Administration System

## Confirmation

DISTRICT\_NAME: RANDOLPH TWP

LASTNAME: Teschner

FIRSTNAME: Jo Anne

2014-2015

You have successfully submitted your district's EVVRS data for Year-end Verification.

PLEASE PRINT THIS CONFIRMATION PAGE FOR YOUR RECORDS.

Back to Menu

©2014-15 New Jersey Department of Education E-Mail: <u>evvrs@doe.state.nj.us</u>



|      | Archived                                                                 | Data of the Electroni               |                   | - 52.       | sm Reporti | ng System          | » NJDOE Hom |
|------|--------------------------------------------------------------------------|-------------------------------------|-------------------|-------------|------------|--------------------|-------------|
|      |                                                                          | Reports Inc                         | ident Definition  | s Logout    |            |                    | 🛥 Bao       |
| Year | 2014-2015 Report Period<br>2                                             | District (4330)                     | RANDOLP           | нтwр        |            |