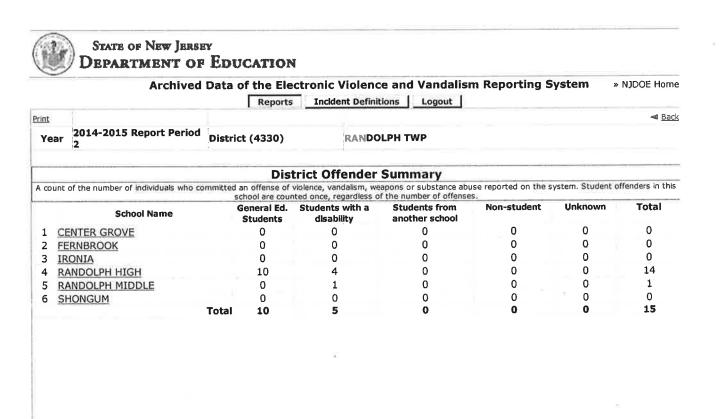

|                                     |                   | 1           | 1          | 4                  | 0           |
|      | RANDOLPH MIDDLE<br>SHONGUM                                               |                                     | 0                 | 0           | 0<br>0     | 0                  | 0           |
|      |                                                                          | Total                               | 8                 | 1           | 1          | 4                  | 1           |

1 CENTER GROVE

4 RANDOLPH HIGH

**5 RANDOLPH MIDDLE** 

2 FERNBROOK

6 SHONGUM

**3 IRONIA** 



Total

Contact Us | Privacy Notice | Legal Statement | Accessibility Statement

EDUCATION EXHIBIT 3 - 9/29/15







|        |                       |           | Archived   |         | Report                    |                   |        | Definitions          |                | out    | кероп               | .my ອγs | stem                                      | » NJDO              |         |
|--------|-----------------------|-----------|------------|---------|---------------------------|-------------------|--------|----------------------|----------------|--------|---------------------|---------|-------------------------------------------|---------------------|---------|
| rint   |                       |           |            |         |                           |                   | 2      |                      |                |        |                     |         |