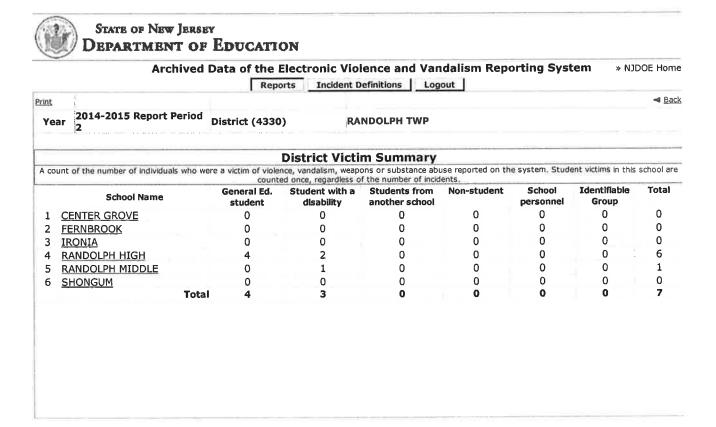

|                                     |                   | 1           | 1          | 4                  | 0           |
|      | RANDOLPH MIDDLE<br>SHONGUM                                               |                                     | 0                 | 0           | 0<br>0     | 0                  | 0           |
|      |                                                                          | Total                               | 8                 | 1           | 1          | 4                  | 1           |

1 CENTER GROVE

4 RANDOLPH HIGH

**5 RANDOLPH MIDDLE** 

2 FERNBROOK

6 SHONGUM

**3 IRONIA** 



Total

Contact Us | Privacy Notice | Legal Statement | Accessibility Statement

EDUCATION EXHIBIT 3 - 9/29/15







|        |                       |           | Archived   |         | Report                    |                   |        | Definitions          |                | out    | кероп               | .my ອγs | stem                                      | » NJDO              |         |
|--------|-----------------------|-----------|------------|---------|---------------------------|-------------------|--------|----------------------|----------------|--------|---------------------|---------|-------------------------------------------|---------------------|---------|
| rint   |                       |           |            |         |                           |                   | 2      |                      |                |        |                     |         |