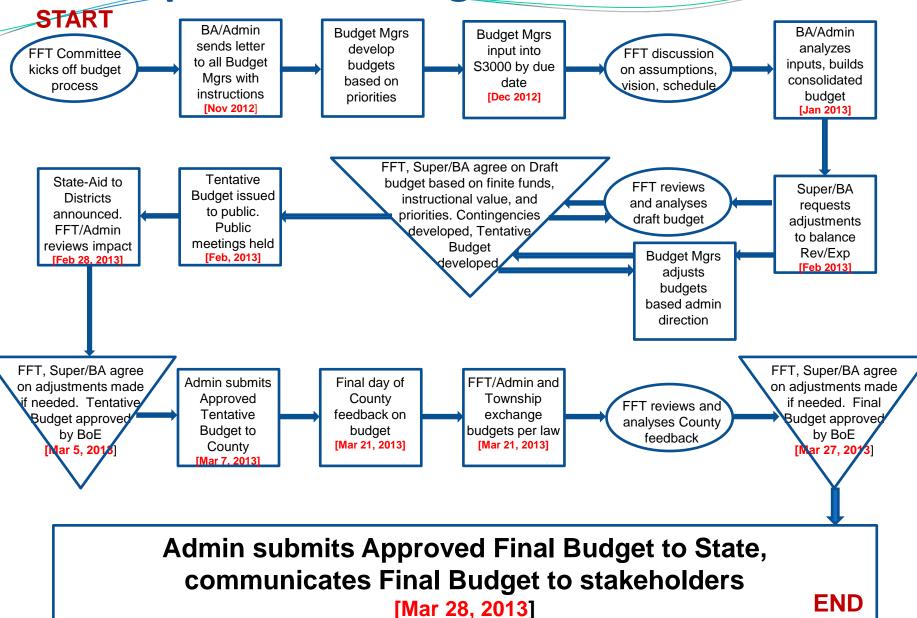

tain additional adjustments were required after the public received information as of the BoE meeting of March 5, 2013. These adjustments are recognized with this revised version of the 2013-14 Tentative Budget presentation. These adjustments include a reallocation of accounts consistent with the new State budgeting tool, experience with this new system and guidance the District received from its recently appointed interim Business Administrator.

These adjustments are being explained at the March 20th and 21<sup>st</sup> public presentations and at the FFT committee meeting on March 25<sup>th</sup> prior to the BoE approval of a final budget on March 27<sup>th</sup>.



Educating Students - Creating the Future

# **Current Situation**







### Randolph School Budget Process & Schedule



### **Current Situation**

#### Randolph School District continues to excel:

- Recognition as an AP Honor Roll district
- Recognition as one of the Top 100 districts in the country for Music Education
- Profiled in the fall 2012 edition of Education Executive magazine
- BYOD presentation at Seton Hall University and visitations by several NJ districts

# **Total Comparative Spending**



| <b>Morris County K-12</b>     | \$ per       |
|-------------------------------|--------------|
| School Districts              | <u>Pupil</u> |
| <b>Mountain Lakes</b>         | \$18,538     |
| Pequannock                    | \$16,260     |
| <b>Boonton Town</b>           | \$15,957     |
| <b>Morris School District</b> | \$16149      |
| <b>Butler Boro</b>            | \$15,229     |
| Parsippany