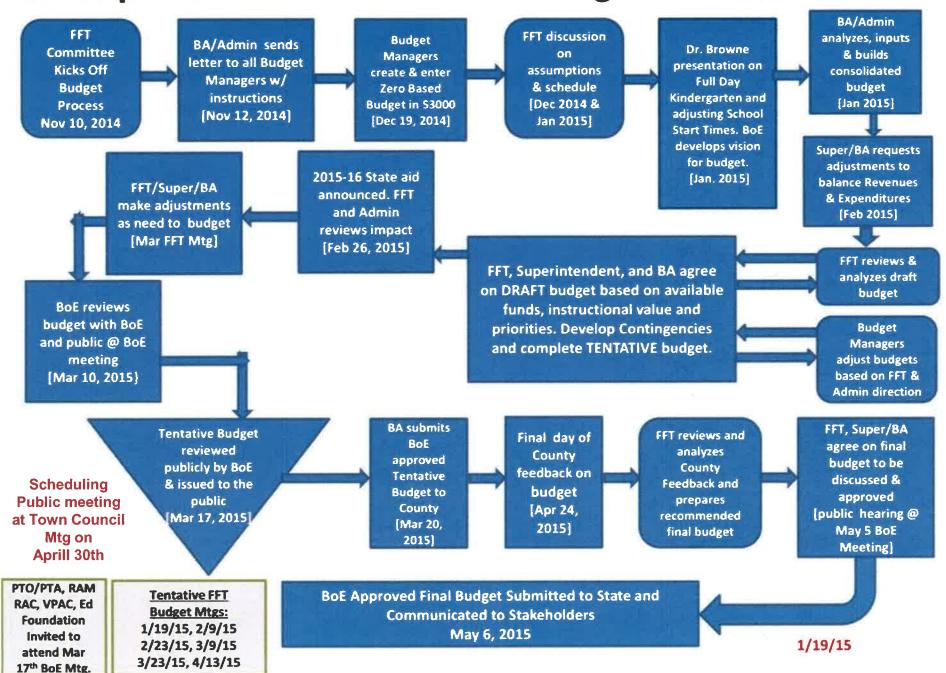

Burns      | Kindergarten – 5     | 510        |
| MIDDLE<br>SCHOOL | Dr. Dennis Copeland | Grades 6 – 8         | 1230       |
| HIGH SCHOOL      | Deborah losso       | Grades 9-12          | 1600       |
|                  | TOTAL IN-DISTRICT   | ENROLLMENT:          | 4822       |

| OTHER ENROLLMENT CLASSIFICATIONS                 |    |
|--------------------------------------------------|----|
| Private School Placements                        | 47 |
| Sent to Other Public Schools – Special Education | 6  |
| Sent to Regional Day School                      | 1  |
| Sent Shared-Time to Morris County Vo-Tech        | 20 |
| Charter                                          | 8  |

NOTE: Figures as of 10/15/2014 ASSA Report

# Randolph School District 2015-16 Budget Process & Schedule



# Randolph Township Schools 2015-2016 Budget Presentation Budget Highlights

#### Maintaining Our School System:

The district's proposed budget advances the four Randolph Board of Education goals to create a student-focused culture in all schools, to enhance the observation and evaluation of staff, to use student performance data to improve instruction, and to improve special education services for students and parents. The proposed budget includes resources for continued professional learning to maintain the integrity of district programs and enhance a standard of student achievement that the community has come to expect and that our students deserve.

#### Raising Standards and Expanding Opportunities:

The district continues to provide a comprehensive program of curricular and co-cur