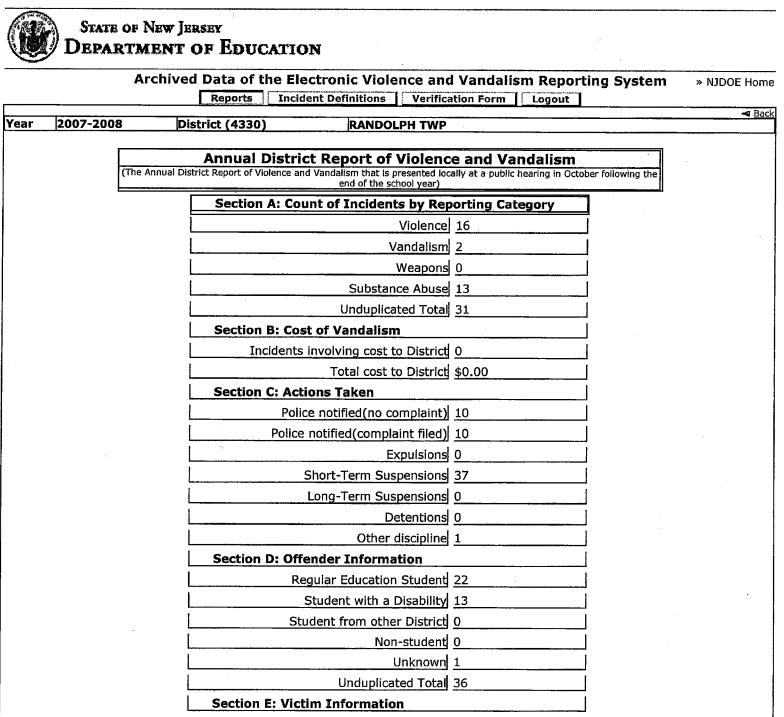

#### Dist Annual Incidents

| Regular Education Student 8          |  |
|--------------------------------------|--|
| Student with a Disability 5          |  |
| Student from other District 0        |  |
| Non-student 0                        |  |
| School Personnel 0                   |  |
| Unduplicated Total 13                |  |
| Victim of Violent Criminal Offense 0 |  |