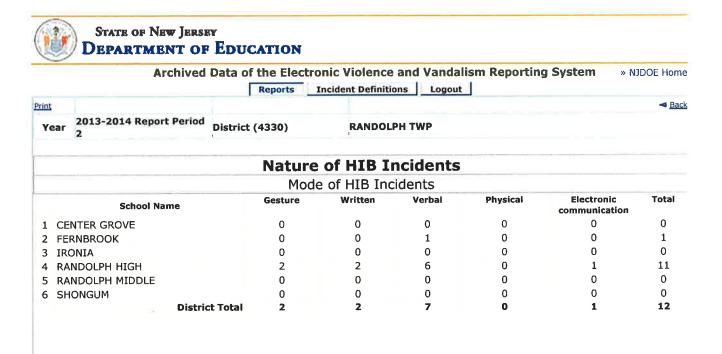

## **District HIB Summary Report**

| Section A: Count of HIB Incidents                                                                           |     |
|-------------------------------------------------------------------------------------------------------------|-----|
| Number of HIB Incidents                                                                                     | 7   |
| Section B: Nature of HIB Incidents                                                                          |     |
| Race                                                                                                        | 4   |
| Color                                                                                                       | 1   |
| Religion                                                                                                    | 0   |
| Ancestry                                                                                                    | 0   |
| Origin                                                                                                      | 0   |
| Gender                                                                                                      | 1   |
| Sexual Orientation                                                                                          | 0   |
| Gender Identity & Expression                                                                                | 0   |
| Mental, Physical or Sensory Disability                                                                      | 0   |
| Other distinguishing characteristics                                                                        | . 3 |
| Section C: Effect of HIB Incidents                                                                          |     |
| der knew action would physically or emotionally cause harm to the victim or damage to the victim's property | 3   |
| as in fear of physical or emotional harm or damage to                                                       |     |
| personal property                                                                                           | 0   |
| nsulted or demeaned a student or a group of students                                                        | 7   |
| Interfered with victim's education                                                                          | 1   |
| eated a hostile educational environment by severely or                                                      |     |
| ely causing physical or emotional harm to the student                                                       | 2   |
| Section D: Mode of HIB Incidents                                                                            |     |
| Gesture                                                                                                     | 2   |
| Written                                                                                                     |     |
| Verbal                                                                                                      | 7   |
| Physical                                                                                                    | 0   |
| Electronic Communication                                                                                    | 1   |
| Section E: Disciplinary Action Taken                                                                        |     |
| Other/None                                                                                                  | 0   |
| Expulsion                                                                                                   | 0   |
| In-School Suspension                                                                                        | 6   |
| Out-of-School Suspension                                                                                    | 15  |
| Unilateral Removal / ALJ                                                                                    | 0   |
| Detention                                                                                                   | 5   |
| Suspension of Privileges                                                                                    | 0   |
| Section F: Offender Remedial Action(s) Taken                                                                |     |
| Individual Counseling                                                                                       | 6   |
| Referral for therapy/treatment                                                                              | 0   |
| Restitution and Restoration                                                                                 | 0   |
| Group Counseling                                                                                            | 15  |
| Transfer                                                                                                    | 0   |
| Student Conference                                                                                          | 18  |
| I&RS Referral                                                                                               | 0   |
| Parent Conference                                                                                           | 14  |
| Other measures imposed                                                                                      | 1   |
| Section G: Victim Remedial Action(s) Taken                                                                  |     |
| Counseling                                                                                                  | 5   |
| Support Services                                                                                            | 1   |
| Intervention and Referral Services                                                                          | 2   |
| Parent Conference                                                                                           |     |
| Before/After School Supervision                                                                             | 0   |
| Schedule change                                                                                             | 0   |
| School transportation supervision                                                                           | C   |