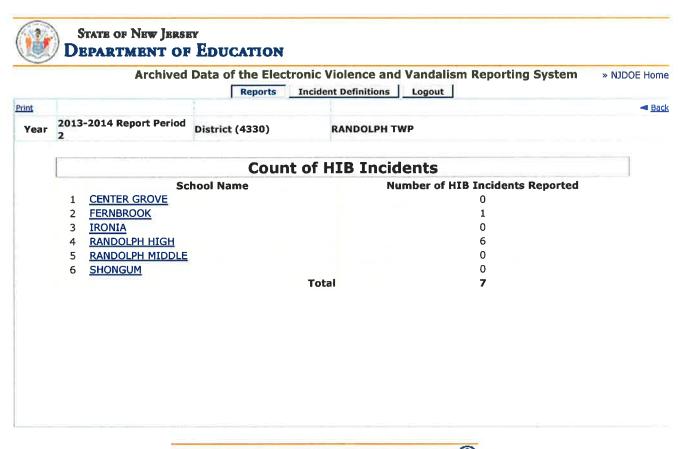

PLEASE PRINT THIS CONFIRMATION PAGE FOR YOUR RECORDS.

Back to Menu

©2013 New Jersey Department of Education E-Mail: <a href="mailto:evvrs@doe.state.nj.us">evvrs@doe.state.nj.us</a>

| Year 2013-2014 Report Period District (4330) RANDOLPH TWP  Incident Category Totals by School  (A count of the number of incidents by category, i.e., violence, vandalism, weapons and substance abuse, in each s  (Click here for District Incident Category Details)  School Name Violence Vandalism Weapons Sub | :hool)             |
|--------------------------------------------------------------------------------------------------------------------------------------------------------------------------------------------------------------------------------------------------------------------------------------------------------------------|--------------------|
| (A count of the number of incidents by category, i.e., violence, vandalism, weapons and substance abuse, in each s  (Click here for <u>District Incident Category Details</u> )                                                                                                                                    | chool)             |
| (Click here for District Incident Category Details)                                                                                                                                                                                                                                                                | chool)             |
|                                                                                                                                                                                                                                                                                                                    |                    |
| (click on School name for Incident summary)                                                                                                                                                                                                                                                                        | stance HIB<br>ouse |
| 1 CENTER GROVE 0 0 0                                                                                                                                                                                                                                                                                               | 0 0                |
| 2 <u>FERNBROOK</u> 0 0                                                                                                                                                                                                                                                                                             | 0 1                |
| 3 <u>IRONIA</u> 0 0 0                                                                                                                                                                                                                                                                                              | 0 0                |
| 4 <u>RANDOLPH HIGH</u> 7 5 0                                                                                                                                                                                                                                                                                       | 13 6               |
| 5 <u>RANDOLPH MIDDLE</u> 5 0 0                                                                                                                                                                                                                                                                                     | 1 0                |
| 6 <u>SHONGUM</u> 0 0 0                                                                                                                                                                                                                                                                                             | 0 0                |
| Total 12 5 0                                                                                                                                                                                                                                                                                                       | 14 7               |