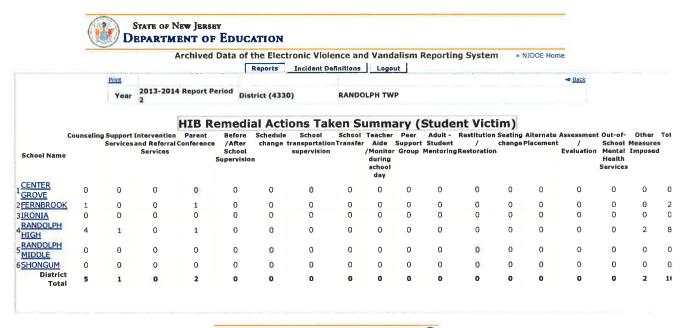

## **District HIB Summary Report**

| Section A: Count of HIB Incidents                                                                           |     |
|-------------------------------------------------------------------------------------------------------------|-----|
| Number of HIB Incidents                                                                                     | 7   |
| Section B: Nature of HIB Incidents                                                                          |     |
| Race                                                                                                        | 4   |
| Color                                                                                                       | 1   |
| Religion                                                                                                    | 0   |
| Ancestry                                                                                                    | 0   |
| Origin                                                                                                      | 0   |
| Gender                                                                                                      | 1   |
| Sexual Orientation                                                                                          | 0   |
| Gender Identity & Expression                                                                                | 0   |
| Mental, Physical or Sensory Disability                                                                      | 0   |
| Other distinguishing characteristics                                                                        | . 3 |
| Section C: Effect of HIB Incidents                                                                          |     |
| der knew action would physically or emotionally cause harm to the victim or damage to the victim's property | 3   |
| as in fear of physical or emotional harm or damage to                                                       |     |
| personal property                                                                                           | 0   |
| nsulted or demeaned a student or a group of students                                                        | 7   |
| Interfered with victim's education                                                                          | 1   |
| eated a hostile educational environment by severely or                                                      |     |
| ely causing physical or emotional harm to the student                                                       | 2   |
| Section D: Mode of HIB Incidents                                                                            |     |
| Gesture                                                                                                     | 2   |
| Written                                                                                                     |     |
| Verbal                                                                                                      | 7   |
| Physical                                                                                                    | 0   |
| Electronic Communication                                                                                    | 1   |
| Section E: Disciplinary Action Taken                                                                        |     |
| Other/None                                                                                                  | 0   |
| Expulsion                                                                                                   | 0   |
| In-School Suspension                                                                                        | 6   |
| Out-of-School Suspension                                                                                    | 15  |
| Unilateral Removal / ALJ                                                                                    | 0   |
| Detention                                                                                                   | 5   |
| Suspension of Privileges                                                                                    | 0   |
| Section F: Offender Remedial Action(s) Taken                                                                |     |
| Individual Counseling                                                                                       | 6   |
| Referral for therapy/treatment                                                                              | 0   |
| Restitution and Restoration                                                                                 | 0   |
| Group Counseling                                                                                            | 15  |
| Transfer                                                                                                    | 0   |
| Student Conference                                                                                          | 18  |
| I&RS Referral                                                                                               | 0   |
| Parent Conference                                                                                           | 14  |
| Other measures imposed                                                                                      | 1   |
| Section G: Victim Remedial Action(s) Taken                                                                  |     |
| Counseling                                                                                                  | 5   |
| Support Services                                                                                            | 1   |
| Intervention and Referral Services                                                                          | 2   |
| Parent Conference                                                                                           |     |
| Before/After School Supervision                                                                             | 0   |
| Schedule change                                                                                             | 0   |
| School transportation supervision                                                                           | C   |

| School Transfer                        | 0 |
|----------------------------------------|---|
| Teacher Aide/Monitor during school day | 0 |
| Peer Support Group                     | Q |
| Adult-Student Mentoring                | 0 |
| Restitution/Restoration                | C |
| Seating change                         | C |
| Alternate Placement                    | C |
| Assessment/Evaluation                  | C |
| Out-of-School Mental Health Services   | C |
| Other Measures Imposed                 | 7 |