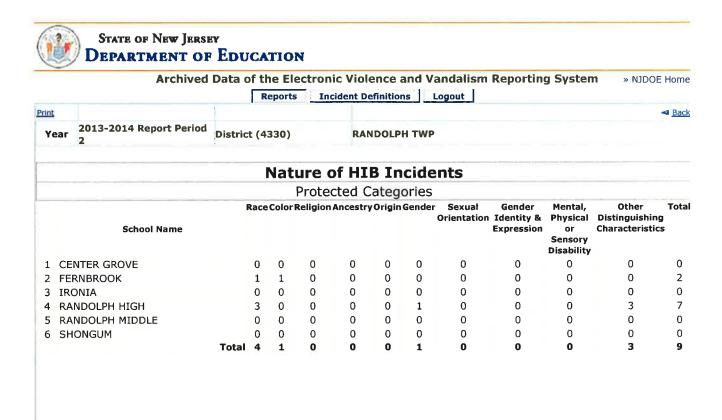

## **District HIB Summary Report**

| Section A: Count of HIB Incidents                                                                           |     |
|-------------------------------------------------------------------------------------------------------------|-----|
| Number of HIB Incidents                                                                                     | 7   |
| Section B: Nature of HIB Incidents                                                                          |     |
| Race                                                                                                        | 4   |
| Color                                                                                                       | 1   |
| Religion                                                                                                    | 0   |
| Ancestry                                                                                                    | 0   |
| Origin                                                                                                      | 0   |
| Gender                                                                                                      | 1   |
| Sexual Orientation                                                                                          | 0   |
| Gender Identity & Expression                                                                                | 0   |
| Mental, Physical or Sensory Disability                                                                      | 0   |
| Other distinguishing characteristics                                                                        | . 3 |
| Section C: Effect of HIB Incidents                                                                          |     |
| der knew action would physically or emotionally cause harm to the victim or damage to the victim's property | 3   |
| as in fear of physical or emotional harm or damage to                                                       |     |
| personal property                                                                                           | 0   |
| nsulted or demeaned a student or a group of students                                                        | 7   |
| Interfered with victim's education                                                                          | 1   |
| eated a hostile educational environment by severely or                                                      |     |
| ely causing physical or emotional harm to the student                                                       | 2   |
| Section D: Mode of HIB Incidents                                                                            |     |
| Gesture                                                                                                     | 2   |
| Written                                                                                                     |     |
| Verbal                                                                                                      | 7   |
| Physical                                                                                                    | 0   |
| Electronic Communication                                                                                    | 1   |
| Section E: Disciplinary Action Taken                                                                        |     |
| Other/None                                                                                                  | 0   |
| Expulsion                                                                                                   | 0   |
| In-School Suspension                                                                                        | 6   |
| Out-of-School Suspension                                                                                    | 15  |
| Unilateral Removal / ALJ                                                                                    | 0   |
| Detention                                                                                                   | 5   |
| Suspension of Privileges                                                                                    | 0   |
| Section F: Offender Remedial Action(s) Taken                                                                |     |
| Individual Counseling                                                                                       | 6   |
| Referral for therapy/treatment                                                                              | 0   |
| Restitution and Restoration                                                                                 | 0   |
| Group Counseling                                                                                            | 15  |
| Transfer                                                                                                    | 0   |
| Student Conference                                                                                          | 18  |
| I&RS Referral                                                                                               | 0   |
| Parent Conference                                                                                           | 14  |
| Other measures imposed                                                                                      | 1   |
| Section G: Victim Remedial Action(s) Taken                                                                  |     |
| Counseling                                                                                                  | 5   |
| Support Services                                                                                            | 1   |
| Intervention and Referral Services                                                                          | 2   |
| Parent Conference                                                                                           |     |
| Before/After School Supervision                                                                             | 0   |
| Schedule change                                                                                             | 0   |
| School transportation supervision                                                                           | C   |