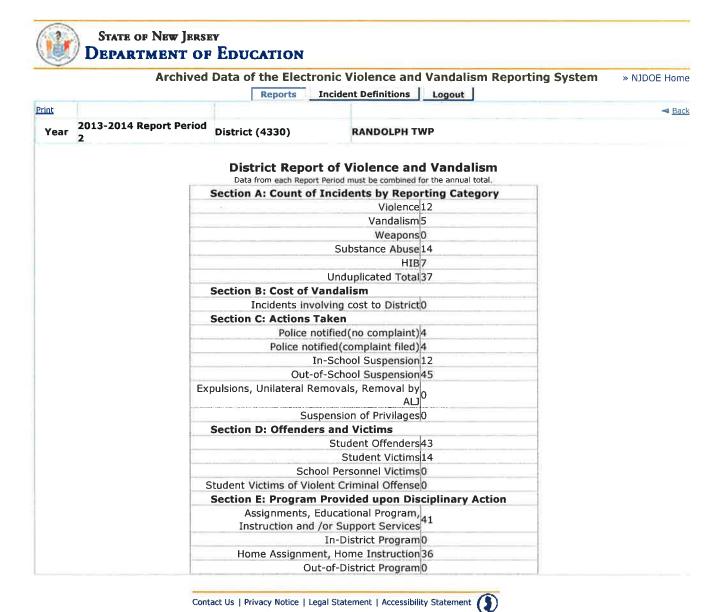

## **District HIB Summary Report**

| Section A: Count of HIB Incidents                                                                           |     |
|-------------------------------------------------------------------------------------------------------------|-----|
| Number of HIB Incidents                                                                                     | 7   |
| Section B: Nature of HIB Incidents                                                                          |     |
| Race                                                                                                        | 4   |
| Color                                                                                                       | 1   |
| Religion                                                                                                    | 0   |
| Ancestry                                                                                                    | 0   |
| Origin                                                                                                      | 0   |
| Gender                                                                                                      | 1   |
| Sexual Orientation                                                                                          | 0   |
| Gender Identity & Expression                                                                                | 0   |
| Mental, Physical or Sensory Disability                                                                      | 0   |
| Other distinguishing characteristics                                                                        | . 3 |
| Section C: Effect of HIB Incidents                                                                          |     |
| der knew action would physically or emotionally cause harm to the victim or damage to the victim's property | 3   |
| as in fear of physical or emotional harm or damage to                                                       |     |
| personal property                                                                                           | 0   |
| nsulted or demeaned a student or a group of students                                                        | 7   |
| Interfered with victim's education                                                                          | 1   |
| eated a hostile educational environment by severely or                                                      |     |
| ely causing physical or emotional harm to the student                                                       | 2   |
| Section D: Mode of HIB Incidents                                                                            |     |
| Gesture                                                                                                     | 2   |
| Written                                                                                                     |     |
| Verbal                                                                                                      | 7   |
| Physical                                                                                                    | 0   |
| Electronic Communication                                                                                    | 1   |
| Section E: Disciplinary Action Taken                                                                        |     |
| Other/None                                                                                                  | 0   |
| Expulsion                                                                                                   | 0   |
| In-School Suspension                                                                                        | 6   |
| Out-of-School Suspension                                                                                    | 15  |
| Unilateral Removal / ALJ                                                                                    | 0   |
| Detention                                                                                                   | 5   |
| Suspension of Privileges                                                                                    | 0   |
| Section F: Offender Remedial Action(s) Taken                                                                |     |
| Individual Counseling                                                                                       | 6   |
| Referral for therapy/treatment                                                                              | 0   |
| Restitution and Restoration                                                                                 | 0   |
| Group Counseling                                                                                            | 15  |
| Transfer                                                                                                    | 0   |
| Student Conference                                                                                          | 18  |
| I&RS Referral                                                                                               | 0   |
| Parent Conference                                                                                           | 14  |
| Other measures imposed                                                                                      | 1   |
| Section G: Victim Remedial Action(s) Taken                                                                  |     |
| Counseling                                                                                                  | 5   |
| Support Services                                                                                            | 1   |
| Intervention and Referral Services                                                                          | 2   |
| Parent Conference                                                                                           |     |
| Before/After School Supervision                                                                             | 0   |
| Schedule change                                                                                             | 0   |
| School transportation supervision                                                                           | C   |

| School Transfer                        | 0 |
|----------------------------------------|---|
| Teacher Aide/Monitor during school day | 0 |
| Peer Support Group                     | Q |
| Adult-Student Mentoring                | 0 |
| Restitution/Restoration                | C |
| Seating change                         | C |
| Alternate Placement                    | C |
| Assessment/Evaluation                  | C |
| Out-of-School Mental Health Services   | C |
| Other Measures Imposed                 | 7 |

0

**District Total** 

15

0

18

0

14

54