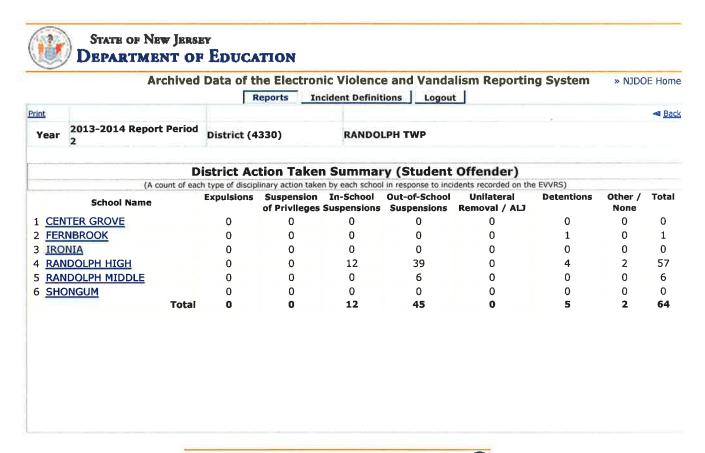

## **District HIB Summary Report**

| Section A: Count of HIB Incidents                                                                           |     |
|-------------------------------------------------------------------------------------------------------------|-----|
| Number of HIB Incidents                                                                                     | 7   |
| Section B: Nature of HIB Incidents                                                                          |     |
| Race                                                                                                        | 4   |
| Color                                                                                                       | 1   |
| Religion                                                                                                    | 0   |
| Ancestry                                                                                                    | 0   |
| Origin                                                                                                      | 0   |
| Gender                                                                                                      | 1   |
| Sexual Orientation                                                                                          | 0   |
| Gender Identity & Expression                                                                                | 0   |
| Mental, Physical or Sensory Disability                                                                      | 0   |
| Other distinguishing characteristics                                                                        | . 3 |
| Section C: Effect of HIB Incidents                                                                          |     |
| der knew action would physically or emotionally cause harm to the victim or damage to the victim's property | 3   |
| as in fear of physical or emotional harm or damage to                                                       |     |
| personal property                                                                                           | 0   |
| nsulted or demeaned a student or a group of students                                                        | 7   |
| Interfered with victim's education                                                                          | 1   |
| eated a hostile educational environment by severely or                                                      |     |
| ely causing physical or emotional harm to the student                                                       | 2   |
| Section D: Mode of HIB Incidents                                                                            |     |
| Gesture                                                                                                     | 2   |
| Written                                                                                                     |     |
| Verbal                                                                                                      | 7   |
| Physical                                                                                                    | 0   |
| Electronic Communication                                                                                    | 1   |
| Section E: Disciplinary Action Taken                                                                        |     |
| Other/None                                                                                                  | 0   |
| Expulsion                                                                                                   | 0   |
| In-School Suspension                                                                                        | 6   |
| Out-of-School Suspension                                                                                    | 15  |
| Unilateral Removal / ALJ                                                                                    | 0   |
| Detention                                                                                                   | 5   |
| Suspension of Privileges                                                                                    | 0   |
| Section F: Offender Remedial Action(s) Taken                                                                |     |
| Individual Counseling                                                                                       | 6   |
| Referral for therapy/treatment                                                                              | 0   |
| Restitution and Restoration                                                                                 | 0   |
| Group Counseling                                                                                            | 15  |
| Transfer                                                                                                    | 0   |
| Student Conference                                                                                          | 18  |
| I&RS Referral                                                                                               | 0   |
| Parent Conference                                                                                           | 14  |
| Other measures imposed                                                                                      | 1   |
| Section G: Victim Remedial Action(s) Taken                                                                  |     |
| Counseling                                                                                                  | 5   |
| Support Services                                                                                            | 1   |
| Intervention and Referral Services                                                                          | 2   |
| Parent Conference                                                                                           |     |
| Before/After School Supervision                                                                             | 0   |
| Schedule change                                                                                             | 0   |
| School transportation supervision                                                                           | C   |

| School Transfer                        | 0 |
|----------------------------------------|---|
| Teacher Aide/Monitor during school day | 0 |
| Peer Support Group                     | Q |
| Adult-Student Mentoring                | 0 |
| Restitution/Restoration                | C |
| Seating change                         | C |
| Alternate Placement                    | C |
| Assessment/Evaluation                  | C |
| Out-of-School Mental Health Services   | C |
| Other Measures Imposed                 | 7 |

0

**District Total** 

15

0

18

0

14

54