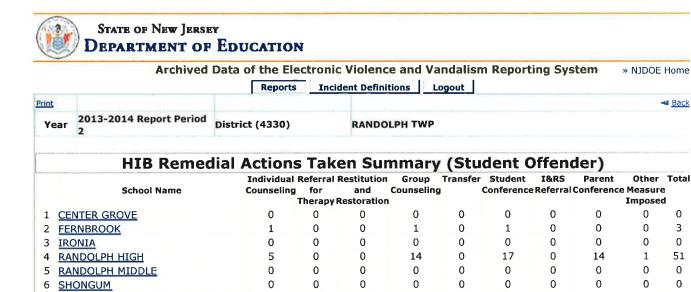

## **District HIB Summary Report**

| Section A: Count of HIB Incidents                                                                           |     |
|-------------------------------------------------------------------------------------------------------------|-----|
| Number of HIB Incidents                                                                                     | 7   |
| Section B: Nature of HIB Incidents                                                                          |     |
| Race                                                                                                        | 4   |
| Color                                                                                                       | 1   |
| Religion                                                                                                    | 0   |
| Ancestry                                                                                                    | 0   |
| Origin                                                                                                      | 0   |
| Gender                                                                                                      | 1   |
| Sexual Orientation                                                                                          | 0   |
| Gender Identity & Expression                                                                                | 0   |
| Mental, Physical or Sensory Disability                                                                      | 0   |
| Other distinguishing characteristics                                                                        | . 3 |
| Section C: Effect of HIB Incidents                                                                          |     |
| der knew action would physically or emotionally cause harm to the victim or damage to the victim's property | 3   |
| as in fear of physical or emotional harm or damage to                                                       |     |
| personal property                                                                                           | 0   |
| nsulted or demeaned a student or a group of students                                                        | 7   |
| Interfered with victim's education                                                                          | 1   |
| eated a hostile educational environment by severely or                                                      |     |
| ely causing physical or emotional harm to the student                                                       | 2   |
| Section D: Mode of HIB Incidents                                                                            |     |
| Gesture                                                                                                     | 2   |
| Written                                                                                                     |     |
| Verbal                                                                                                      | 7   |
| Physical                                                                                                    | 0   |
| Electronic Communication                                                                                    | 1   |
| Section E: Disciplinary Action Taken                                                                        |     |
| Other/None                                                                                                  | 0   |
| Expulsion                                                                                                   | 0   |
| In-School Suspension                                                                                        | 6   |
| Out-of-School Suspension                                                                                    | 15  |
| Unilateral Removal / ALJ                                                                                    | 0   |
| Detention                                                                                                   | 5   |
| Suspension of Privileges                                                                                    | 0   |
| Section F: Offender Remedial Action(s) Taken                                                                |     |
| Individual Counseling                                                                                       | 6   |
| Referral for therapy/treatment                                                                              | 0   |
| Restitution and Restoration                                                                                 | 0   |
| Group Counseling                                                                                            | 15  |
| Transfer                                                                                                    | 0   |
| Student Conference                                                                                          | 18  |
| I&RS Referral                                                                                               | 0   |
| Parent Conference                                                                                           | 14  |
| Other measures imposed                                                                                      | 1   |
| Section G: Victim Remedial Action(s) Taken                                                                  |     |
| Counseling                                                                                                  | 5   |
| Support Services                                                                                            | 1   |
| Intervention and Referral Services                                                                          | 2   |
| Parent Conference                                                                                           |     |
| Before/After School Supervision                                                                             | 0   |
| Schedule change                                                                                             | 0   |
| School transportation supervision                                                                           | C   |

0

**District Total** 

15

0

18

0

14

54