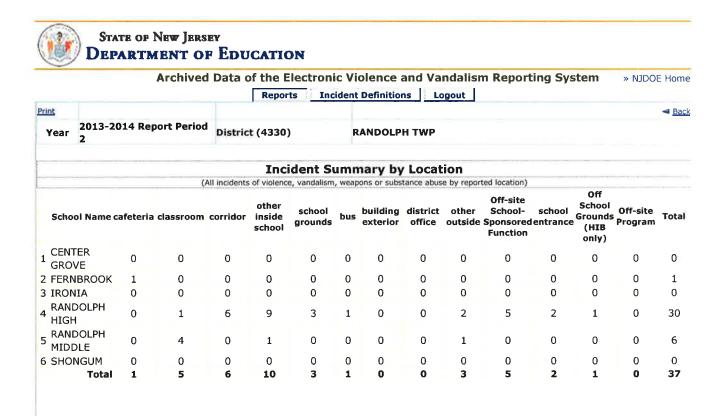

Archived Data of the Electronic Violence and Vandalism Reporting System » NJDOE Home Incident Definitions Reports Logout Print Back 2013-2014 Report Period District (4330) RANDOLPH TWP Year Incident Listing School Bias Police Notification **Incident Date** Incident # **Incident Category Incident Detail** Location Name **FERNBROOK** HIB Harass/Intim/Bully cafeteria 1) 04/23/2014 32416 No None **RANDOLPH HIGH** Suspected use confirmed other inside school No None 1) 06/16/2014 36405 Substance Abuse Marijuana police notified, 06/12/2014 34932 Violence Threat other outside Nο complaint filed Suspected use confirmed other inside school No None 35031 Substance Abuse 06/12/2014 Marijuana Suspected use confirmed Off-site School-No None 30437 Substance Abuse 06/05/2014 4) Alcohol Sponsored Function Suspected use confirmed other inside school No police notified, 05/23/2014 30041 Substance Abuse Possession Marijuana complaint filed 05/09/2014 26550 Violence Fight corridor No None Off-site School-30007 Substance Abuse Possession Alcohol No None 05/07/2014 Sponsored Function Off-site School-Substance Abuse Possession Alcohol No None 8) 05/07/2014 30032 Sponsored Function Suspected use confirmed Off-site Schoolpolice notified, no 05/07/2014 30034 Substance Abuse No Alcohol Marijuana Sponsored Function complaint filed Off-site School-30003 10) 05/07/2014 Substance Abuse Possession Alcohol No None Sponsored Function 24193 other inside school No None 11) 04/09/2014 Vandalism Damage to Property police notified, 23226 Substance Abuse Possession Marijuana other outside No 12) 04/04/2014 complaint filed 23391 school grounds 13) 04/03/2014 Vandalism Damage to Property No None Suspected use confirmed school grounds 30527 Substance Abuse No None 04/03/2014 Marijuana Bomb threat (no bomb corridor police notified, no 15) 03/26/2014 30432 Vandalism No complaint filed found) police notified. Vandalism Fireworks Offense classroom 16) 03/26/2014 22501 No complaint filed HIB Harass/Intim/Bully 17) 03/13/2014 31674 corridor No None HIB Harass/Intim/Bully corridor 18) 03/13/2014 24195 No 19) Violence Fight other inside school 03/11/2014 21417 No None 20) 03/11/2014 21412 Violence Fight other inside school No None 21) 03/06/2014 31682 HIB Harass/Intim/Bully other inside school No None 22) 03/06/2014 21034 Vandalism Damage to Property bus No None 23) 03/06/2014 21564 HIB Harass/Intim/Bully other inside school No None 24) 02/24/2014 19903 Violence Simple Assault school entrance No None 25) 02/24/2014 30441 Violence Simple Assault school entrance No None Suspected use confirmed other inside school No None 30522 Substance Abuse 26) 02/18/2014 Marijuana Violence Substance Threat Suspected use corridor police notified, no 20321 02/11/2014 No Abuse confirmed Marijuana complaint filed Off School Grounds No None 28) 01/30/2014 20323 HIB Harass/Intim/Bully (HIB only) 01/30/2014 20095 HIB Harass/Intim/Bully corridor No None Suspected use confirmed school grounds 30) 01/08/2014 30468 Substance Abuse No None Marijuana **RANDOLPH MIDDLE** police notified, no 1) 05/05/2014 26283 Violence Threat other inside school No complaint filed

| 2) | 04/03/2014 | <u>24504</u>  | Substance Abuse | Suspected use confirmed Marijuana | other outside | No None  |
|----|------------|---------------|-----------------|-----------------------------------|---------------|----------|
| 3) | 01/15/2014 | <u> 17739</u> | Violence        | Threat                            | classroom     | Yes None |
| 4) | 01/15/2014 | 17733         | Violence        | Threat                            | classroom     | Yes None |
| 5) | 01/15/2014 | 17723         | Violence        | Threat                            | classroom     | Yes None |
| 6) | 01/15/2014 | 17714         | Violence        | Threat                            | classroom     | Yes None |