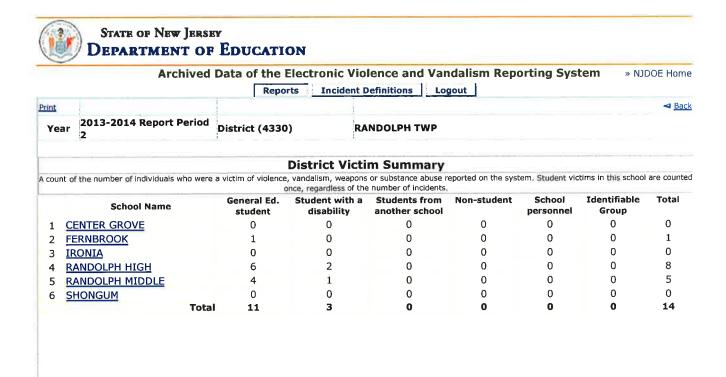

PLEASE PRINT THIS CONFIRMATION PAGE FOR YOUR RECORDS.

Back to Menu

©2013 New Jersey Department of Education E-Mail: <a href="mailto:evvrs@doe.state.nj.us">evvrs@doe.state.nj.us</a>

| Year 2013-2014 Report Period District (4330) RANDOLPH TWP  Incident Category Totals by School  (A count of the number of incidents by category, i.e., violence, vandalism, weapons and substance abuse, in each s  (Click here for District Incident Category Details)  School Name Violence Vandalism Weapons Sub | :hool)             |
|--------------------------------------------------------------------------------------------------------------------------------------------------------------------------------------------------------------------------------------------------------------------------------------------------------------------|--------------------|
| (A count of the number of incidents by category, i.e., violence, vandalism, weapons and substance abuse, in each s  (Click here for <u>District Incident Category Details</u> )                                                                                                                                    | chool)             |
| (Click here for District Incident Category Details)                                                                                                                                                                                                                                                                | chool)             |
|                                                                                                                                                                                                                                                                                                                    |                    |
| (click on School name for Incident summary)                                                                                                                                                                                                                                                                        | stance HIB<br>ouse |
| 1 CENTER GROVE 0 0 0                                                                                                                                                                                                                                                                                               | 0 0                |
| 2 <u>FERNBROOK</u> 0 0                                                                                                                                                                                                                                                                                             | 0 1                |
| 3 <u>IRONIA</u> 0 0 0                                                                                                                                                                                                                                                                                              | 0 0                |
| 4 <u>RANDOLPH HIGH</u> 7 5 0                                                                                                                                                                                                                                                                                       | 13 6               |
| 5 <u>RANDOLPH MIDDLE</u> 5 0 0                                                                                                                                                                                                                                                                                     | 1 0                |
| 6 <u>SHONGUM</u> 0 0 0                                                                                                                                                                                                                                                                                             | 0 0                |
| Total 12 5 0                                                                                                                                                                                                                                                                                                       | 14 7               |